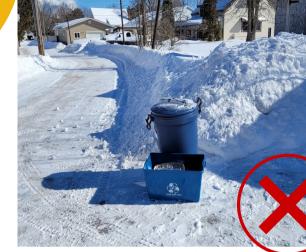

## Curbside Pick-up



Dos & Don'ts

Espanola

GFÍ



## Too far forward (in plow line)

- ✓ Have a cleared, level spot and pathway within 1m (3ft) of the snow bank/windrow of the plow. We recommend the right side of the driveway (when facing the street).
- ✓ Do not place Garbage and Recycling on top of snowbanks. They will not be picked up.
- Placing Garbage and Recycling containers out at 7am on the day of pick up will help avoid bags freezing to the ground and being buried by snow.
- Avoid using white bags as they have a tendency to be missed beside a white snow bank.



## Too far back

## Questions?

Joel Yusko, Manager of Environmental Services 705-869-1751 ext. 2302 jyusko@espanola.ca