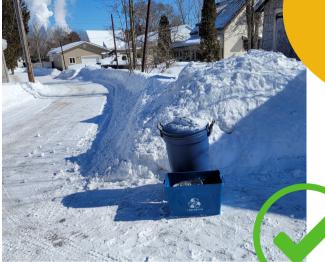

## Too far forward (in plow line)

- ✓ Have a cleared, level spot and pathway within 1m (3ft) of the snow bank/windrow of the plow. We recommend the right side of the driveway (when facing the street).
- ✓ Do not place Garbage and Recycling on top of snowbanks. They will not be picked up.
- Placing Garbage and Recycling containers out at 7am on the day of pick up will help avoid bags freezing to the ground and being buried by snow.
- Avoid using white bags as they have a tendency to be missed beside a white snow bank.