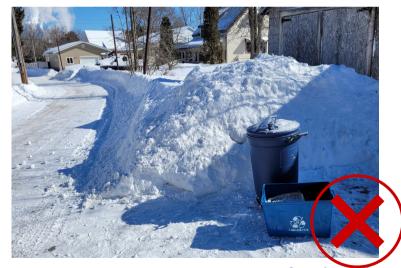

## Too far forward (in plow line)

- ✓ Have a cleared, level spot and pathway within 1m (3ft) of the snow bank/windrow of the plow. We recommend the right side of the driveway (when facing the street).
- ✓ Do not place Garbage and Recycling on top of snowbanks. They will not be picked up.
- Placing Garbage and Recycling containers out at 7am on the day of pick up will help avoid bags freezing to the ground and being buried by snow.
- Avoid using white bags as they have a tendency to be missed beside a white snow bank.